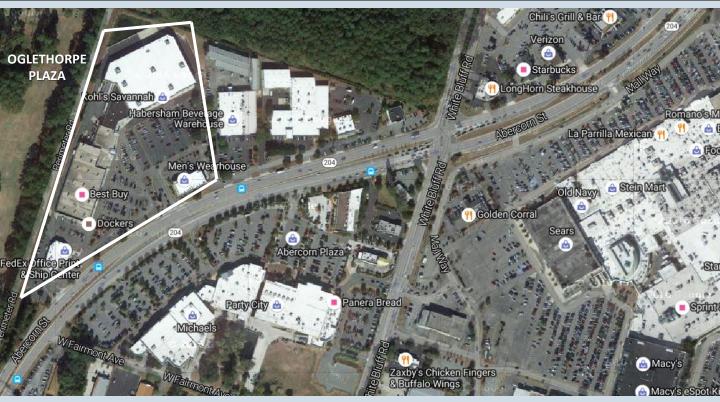

#### **Chatham County**

Oglethorpe Plaza is located just fifteen minutes south of historic downtown Savannah and across the street from Oglethorpe Mall. This conveniently situated shopping center offers one-stop convenience for shoppers through specialty, preferred retailers including Best Buy, Kohl's, FedEx Office, and Cricket Communications.