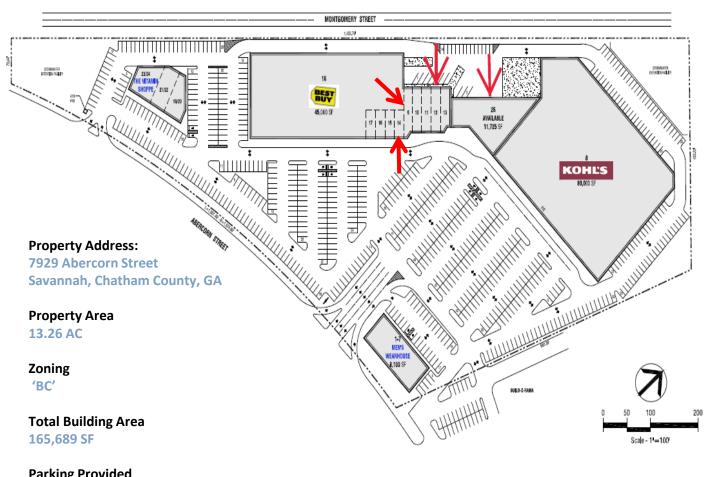

## Oglethorpe Plaza

1,600 – 11,725 Square Feet Available

| OGLETHORPE PLAZA |                  |        |  |  |
|------------------|------------------|--------|--|--|
| Suite            | Tenant           | SF     |  |  |
| 1-7              | Men's Warehouse  | 8,100  |  |  |
| 8                | Kohl's           | 80,000 |  |  |
| 9                | AVAILABLE 3/1/17 | 1,700  |  |  |
| 10               | Fastsigns        | 1,600  |  |  |
| 11               | Lovely Nails     | 1,600  |  |  |
| 12               | AVAILABLE        | 1,600  |  |  |
| 13               | Jet's Pizza      | 1,700  |  |  |
| 14               | AVAILABLE 2/1/17 | 1,000  |  |  |

| OGLETHORPE PLAZA |                               |        |  |  |
|------------------|-------------------------------|--------|--|--|
| Suite            | Tenant                        | SF     |  |  |
| 15               | H&R Block                     | 1,000  |  |  |
| 16               | Chatham Loan Co.              | 1,000  |  |  |
| 17               | Sports Clips                  | 1,000  |  |  |
| 18               | Best Buy                      | 45,000 |  |  |
| 19/20            | FedEx Office                  | 3,525  |  |  |
| 21/22            | Cricket Communications        | 2,539  |  |  |
| 23/24            | Vitamin Shoppe                | 3,000  |  |  |
| 25               | AVAILABLE<br>(will subdivide) | 11,725 |  |  |

# Oglethorpe Plaza

Site Plans

**Parking Provided** 

734 Spaces (4.4/1)

A MADISON RETAIL PROPERTY

MADISON RETAIL, LLC